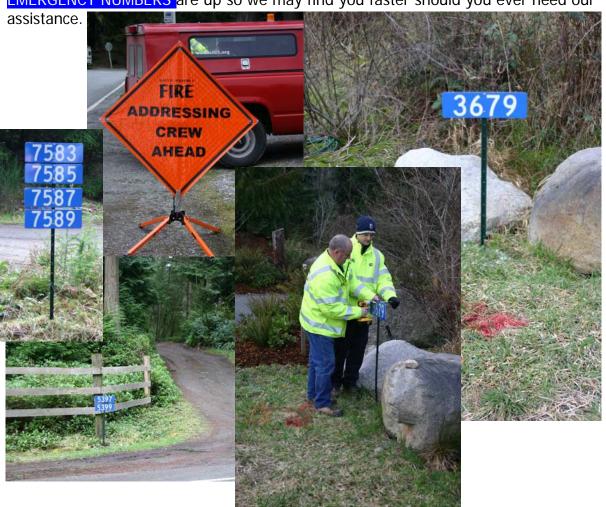

The EMERGENCY NUMBERS signs, post, installation were 95% funded through a 2009 US Department of Homeland Security, FEMA Assistance to Firefighters Fire Prevention Grant. South Whidbey Fire/EMS provided an initial 5% matching funds to grant this process initially and continues to fund this program from our annual budget. Please visit our website <a href="https://www.swfe.org">www.swfe.org</a> for additional information about this program, frequently asked questions, additional forms for printing or how to become a volunteer responder. Thank you for your support.

We must have a signature on file if you live on a private drive or if your house is within 100' of the roadway and CLEARLY visible.

Again, thank you for taking the time to contact us and your interest in ensuring your <a href="Maintenancements">EMERGENCY NUMBERS</a> are up so we may find you faster should you ever need our